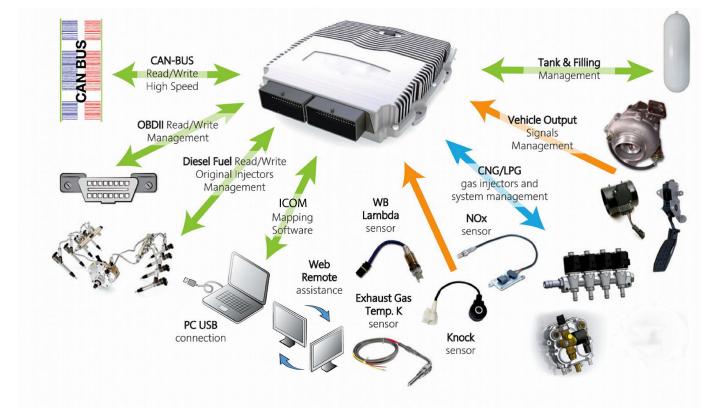

ADVANCED NATURAL GAS SOLUTIONS FOR DIESEL ENGINES THAT REDUCES FUEL COST AND EMISSIONS

ICOM DYNAMIC's Dual Fuel System offers many advantages •High Displacement of Diesel Fuel with Natural Gas •Reduces emissions (Up to EURO 6 emission standards) •Reduce Frequency of regeneration cycles and much more!!

With ICOM systems and know how we can tailor a solution for your fleets needs and drive cycles to provide the most optimum displacement of diesel with natural gas.

ICOM has over 15 years of experience in manufacturing alternative fuel systems including CNG, LNG, RNG, LPG and many other fuels.