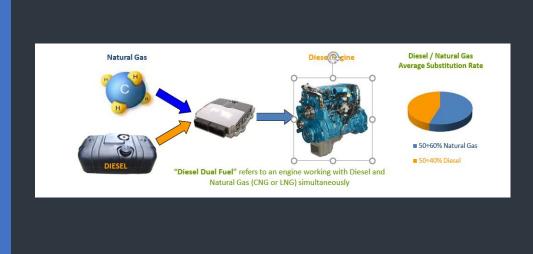

# ADVANCE NATURAL GAS SOLUTIONS FOR DIESEL ENGINES THAT REDUCE FUEL COST AND EMISSIONS.

ICOM's dual fuel system can offer your company many advantages. From saving on diesel fuel, reducing emissions, and help reduce your maintenance cost. With ICOM systems and know how we can tailor a solution for your fleets needs and drive cycles to provide the most optimum displacement of diesel with natural gas. ICOM has over 15 years of experience in the alternative fuel market including systems in CNG, LNG, LPG, RNG, and many other fuels. Which include over 450 EPA and CARB certifications for 2009 to 2019 model years.

### ADVANTAGES

- Direct bolt on applications
- Matching performance to the O.E.M
- Has the ability to run back on 100% diesel
- Works Directly and transparently on j1939 and OBDII.
- Controls diesel reduction while on dual fuel mode.
- Numerous fail safes which include EGT monitor, Oil pressure, water temp, air intake temp, engine light awareness, and leak monitor shut down.
- Averages 40-50 percent displacement
- Regen safe.