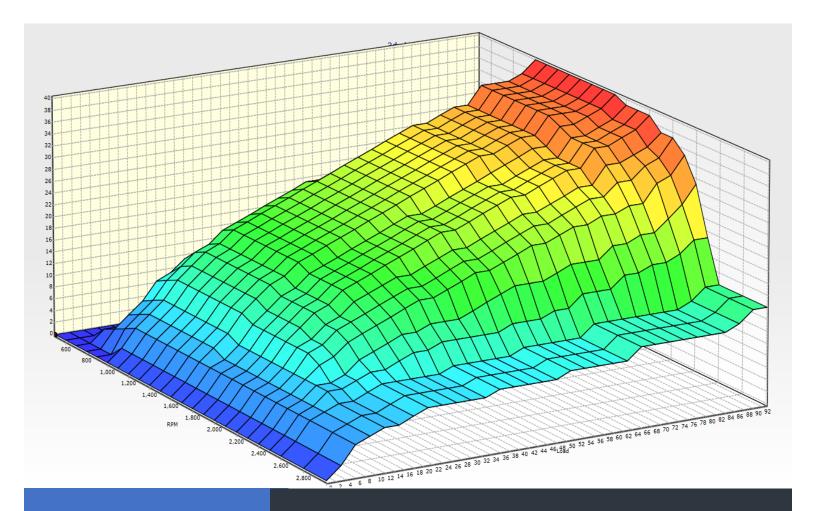

# ADVANCE NATURAL GAS SOLUTIONS FOR DIESEL ENGINES THAT REDUCE FUEL COST AND EMISSIONS.

ICOM's dual fuel system can offer your company many advantages. From saving on diesel fuel, reducing emissions, and help reduce your maintenance cost. With ICOM systems and know how we can tailor a solution for your fleets needs and drive cycles to provide the most optimum displacement of diesel with natural gas. ICOM has over 15 years of experience in the alternative fuel market including systems in CNG, LNG, LPG, RNG, and many other fuels. Which include over 450 EPA and CARB certifications for 2009 to 2019 model years.

### ADVANTAGES

- Direct bolt on applications
- Matching performance to the O.E.M
- Has the ability to run back on 100% diesel
- Works Directly and transparently on j1939 and OBDII.
- Controls diesel reduction while on dual fuel mode.
- Numerous fail safes which include EGT monitor, Oil pressure, water temp, air intake temp, engine light awareness, and leak monitor shut down.
- Averages 40-50 percent displacement
- Regen safe.