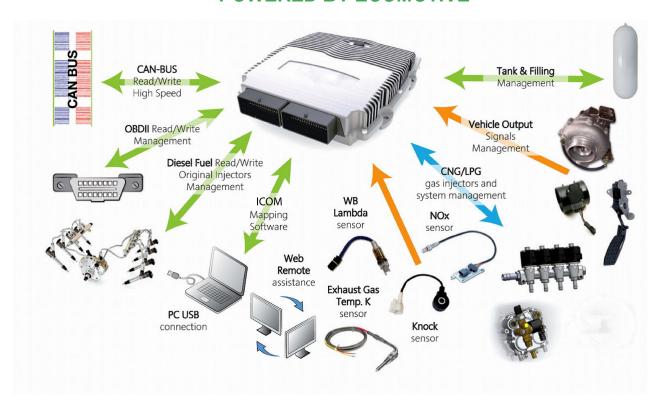

# ADVANCE NATURAL GAS SOLUTIONS FOR DIESEL ENGINES THAT REDUCE FUEL COST AND EMISSIONS.

ICOM's dual fuel system can offer your company many advantages. From saving on diesel fuel, reducing emissions, and help reduce your maintenance cost. With ICOM systems and know how we can tailor a solution for your fleets needs and drive cycles to provide the most optimum displacement of diesel with natural gas. ICOM has over 15 years of experience in the alternative fuel market including systems in CNG, LNG, LPG, RNG, and many other fuels. Which include over 450 EPA and CARB certifications for 2009 to 2019 model years.

### ADVANTAGES

- Direct bolt on applications
- Matching performance to the O.E.M
- Has the ability to run back on 100% diesel
- Works Directly and transparently on j1939 and OBDII.
- Controls diesel reduction while on dual fuel mode.
- Numerous fail safes which include EGT monitor, Oil pressure, water temp, air intake temp, engine light awareness, and leak monitor shut down.
- Averages 40-50 percent displacement
- Regen safe.