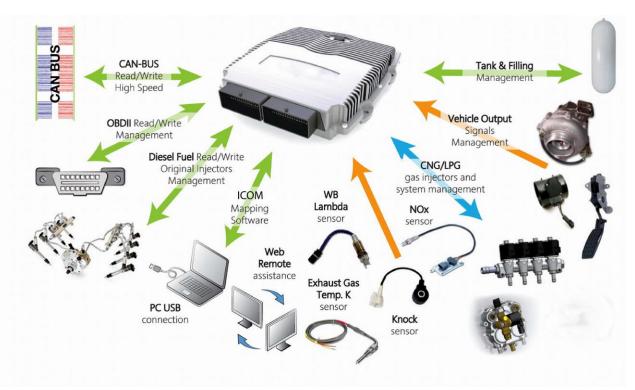

# ADVANCE NATURAL GAS SOLUTIONS FOR DIESEL ENGINES THAT REDUCE FUEL COST AND EMISSIONS.

ICOM's dual fuel system can offer your company many advantages. From saving on diesel fuel, reducing emissions, and help reduce your maintenance cost. With ICOM systems and know how we can tailor a solution for your fleets needs and drive cycles to provide the most optimum displacement of diesel with natural gas. ICOM has over 15 years of experience in the alternative fuel market including systems in CNG, LNG, LPG, RNG, and many other fuels. Which include over 450 EPA and CARB certifications for 2009 to 2025 model years.

## A D V A N T A G E S

- Direct bolt on applications
- Matching performance to the O.E.M
- Has the ability to run back on 100% diesel
- Works Directly and transparently on j1939 and OBDII.
- Numerous fail safes which include EGT monitor, Oil pressure, water temp, air intake temp, engine light awareness, and leak monitor shut down.
- Averages 40-50 percent displacement
- Regen safe.