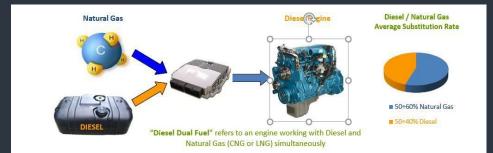

# ADVANCE NATURAL GAS SOLUTIONS FOR DIESEL ENGINES THAT REDUCE FUEL COST AND EMISSIONS.

ICOM's dual fuel system can offer your company many advantages. From saving on diesel fuel, reducing emissions, and help reduce your maintenance cost. With ICOM systems and know how we can tailor a solution for your fleets needs and drive cycles to provide the most optimum displacement of diesel with natural gas. ICOM has over 15 years of experience in the alternative fuel market including systems in CNG, LNG, LPG, RNG, and many other fuels. Which include over 450 EPA and CARB certifications for 2009 to 2025 model years.

## A D V A N T A G E S

- Direct bolt on applications
- Matching performance to the O.E.M
- Has the ability to run back on 100% diesel
- Works Directly and transparently on j1939 and OBDII.
- Numerous fail safes which include EGT monitor, Oil pressure, water temp, air intake temp, engine light awareness, and leak monitor shut down.
- Averages 40-50 percent displacement
- Regen safe.