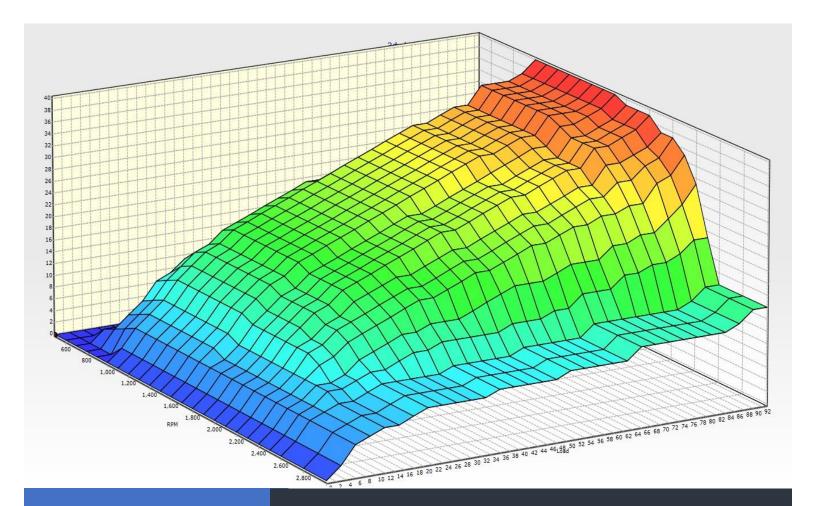

## A D V A N T A G E S

- Direct bolt on applications
- Matching performance to the O.E.M
- Has the ability to run back on 100% diesel
- Works Directly and transparently on j1939 and OBDII.
- Numerous fail safes which include EGT monitor, Oil pressure, water temp, air intake temp, engine light awareness, and leak monitor shut down.
- Averages 40-50 percent displacement
- Regen safe.