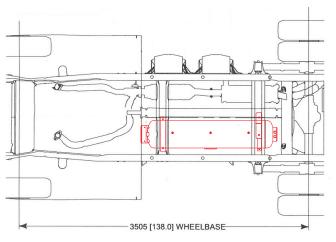

138" Wheelbase (Mid-Ship Gasoline Tank)

16 x 16 x 47 Under Vehicle Fuel Tank - 57 USG

138" Wheelbase (Rear Mount Gasoline Tank) 13 x 60 Under Vehicle Fuel Tank - 25 USG

158" Wheelbase 13 x 80 Under Vehicle Fuel Tank - 33.5 USG