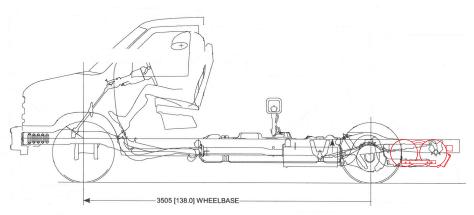

138" Wheelbase (Mid-Ship Gasoline Tank)

16 x 16 x 47 Under Vehicle Fuel Tank - 57 USG

138" Wheelbase (Rear Mount Gasoline Tank) 13 x 60 Under Vehicle Fuel Tank - 25 USG

158" Wheelbase 13 x 80 Under Vehicle Fuel Tank - 33.5 USG