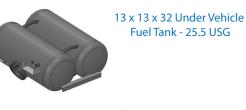

138" Wheelbase (Mid-Ship Gasoline Tank)

16 x 16 x 47 Under Vehicle Fuel Tank - 57 USG

138" Wheelbase (Rear Mount Gasoline Tank) 13 x 60 Under Vehicle Fuel Tank - 25 USG

158" Wheelbase 13 x 80 Under Vehicle Fuel Tank - 33.5 USG