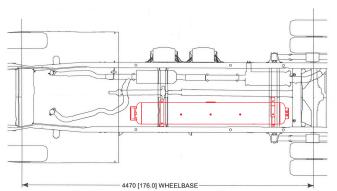

176" Wheelbase and Longer 13 x 92 Under Vehicle Fuel Tank - 38.5 USG

\* Contact ICOM for special tank and dual fuel tank applications