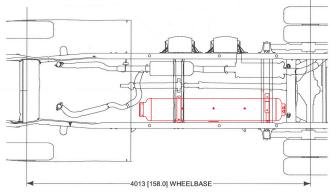

138" Wheelbase (Mid-Ship Gasoline Tank)

16 x 16 x 47 Under Vehicle Fuel Tank - 57 USG

138" Wheelbase (Rear Mount Gasoline Tank) 13 x 60 Under Vehicle Fuel Tank - 25 USG

158" Wheelbase 13 x 80 Under Vehicle Fuel Tank - 33.5 USG