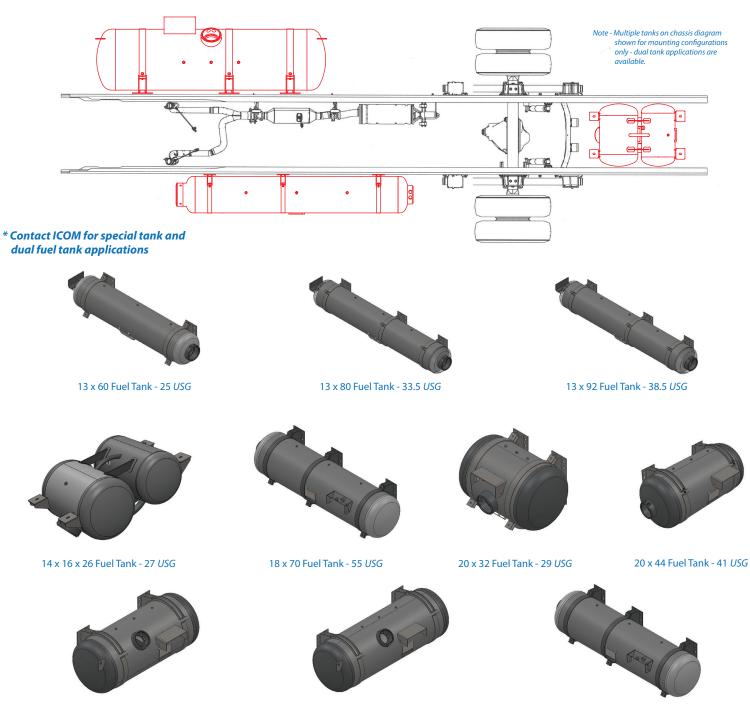

Fuel Tank Configurations & Sizes:

## 1) In-Bed Options

20 x 32 Fuel Tank - 29 USG

20 x 50 Fuel Tank - 48 USG

20 x 60 Fuel Tank - 57 USG

20 x 50 Fuel Tank - 48 USG

20 x 60 Fuel Tank - 57 USG

20 x 75 Fuel Tank - 73 USG