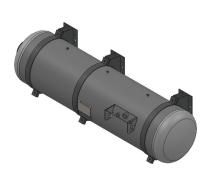

## Fuel Tank Configurations & Sizes:

13 x 60 Fuel Tank - 25 *USG* 

13 x 80 Fuel Tank - 33.5 USG

16 x 16 x 47 Fuel Tank - 57 USG

13 x 92 Fuel Tank - 38.5 *USG* 

16 x 80 Fuel Tank - 50 *USG* 

18 x 70 Fuel Tank - 55 *USG*