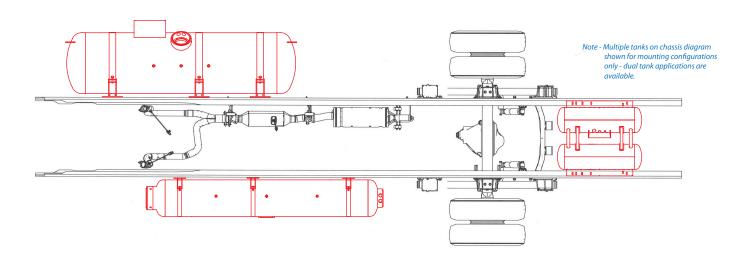

## Fuel Tank Configurations & Sizes:

13 x 60 Fuel Tank - 25 *USG* 

13 x 80 Fuel Tank - 33.5 USG

16 x 16 x 47 Fuel Tank - 57 USG

13 x 92 Fuel Tank - 38.5 *USG* 

16 x 80 Fuel Tank - 50 *USG* 

18 x 70 Fuel Tank - 55 *USG*