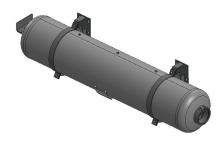

## Fuel Tank Configurations & Sizes:

13 x 60 Fuel Tank - 25 *USG* 

13 x 80 Fuel Tank - 33.5 USG

16 x 16 x 47 Fuel Tank - 57 USG

13 x 92 Fuel Tank - 38.5 *USG* 

16 x 80 Fuel Tank - 50 *USG* 

18 x 70 Fuel Tank - 55 *USG*