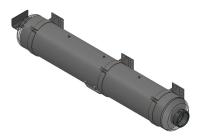

## Fuel Tank Configurations & Sizes:

13 x 60 Fuel Tank - 25 *USG* 

13 x 80 Fuel Tank - 33.5 USG

16 x 16 x 47 Fuel Tank - 57 USG

13 x 92 Fuel Tank - 38.5 *USG* 

16 x 80 Fuel Tank - 50 *USG* 

18 x 70 Fuel Tank - 55 *USG*