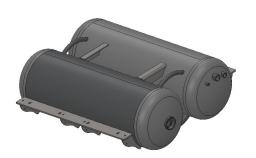

## Fuel Tank Configurations & Sizes:

13 x 60 Fuel Tank - 25 *USG* 

13 x 80 Fuel Tank - 33.5 USG

16 x 16 x 47 Fuel Tank - 57 USG

13 x 92 Fuel Tank - 38.5 *USG* 

16 x 80 Fuel Tank - 50 *USG* 

18 x 70 Fuel Tank - 55 *USG*