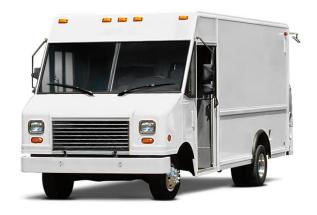

## The ICOM JTG®II Bi Fuel Propane Liquid Injection System is EPA Certified for the Ford 6.8L and 7.3L F53 & F59 chassis.