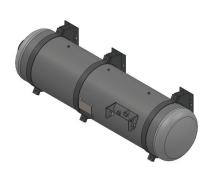

## Single & Dual Fuel Tank Configurations & Sizes:

13 x 60 Fuel Tank - 25 *USG* 

13 x 80 Fuel Tank - 33.5 USG

16 x 16 x 47 Fuel Tank - 57 USG

13 x 92 Fuel Tank - 38.5 *USG* 

16 x 80 Fuel Tank - 50 *USG* 

18 x 70 Fuel Tank - 55 *USG*