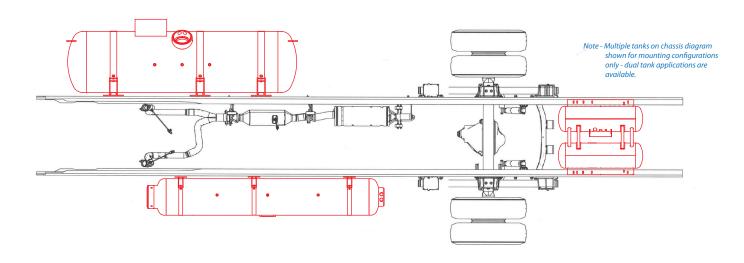

## Single & Dual Fuel Tank Configurations & Sizes:

13 x 60 Fuel Tank - 25 *USG* 

13 x 80 Fuel Tank - 33.5 USG

16 x 16 x 47 Fuel Tank - 57 USG

13 x 92 Fuel Tank - 38.5 *USG* 

16 x 80 Fuel Tank - 50 *USG* 

18 x 70 Fuel Tank - 55 *USG*