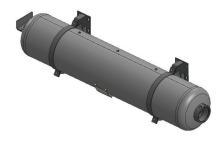

## Single & Dual Fuel Tank Configurations & Sizes:

13 x 60 Fuel Tank - 25 *USG* 

13 x 80 Fuel Tank - 33.5 USG

16 x 16 x 47 Fuel Tank - 57 USG

13 x 92 Fuel Tank - 38.5 *USG* 

16 x 80 Fuel Tank - 50 *USG* 

18 x 70 Fuel Tank - 55 *USG*