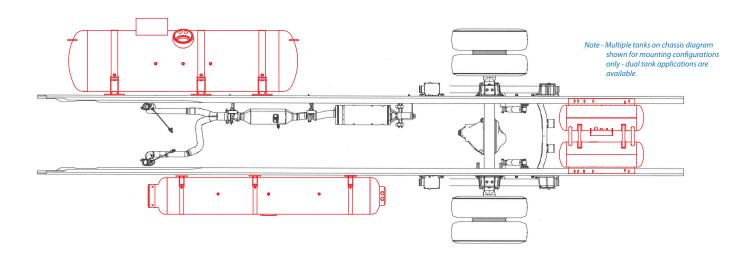

## Single & Dual Fuel Tank Configurations & Sizes:

13 x 60 Fuel Tank - 25 *USG* 

13 x 80 Fuel Tank - 33.5 USG

16 x 16 x 47 Fuel Tank - 57 USG

13 x 92 Fuel Tank - 38.5 USG

16 x 80 Fuel Tank - 50 *USG* 

18 x 70 Fuel Tank - 55 *USG*