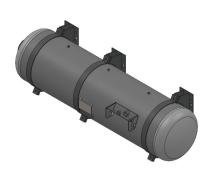

## Single & Dual Fuel Tank Configurations & Sizes:

13 x 60 Fuel Tank - 25 *USG* 

13 x 80 Fuel Tank - 33.5 USG

16 x 16 x 47 Fuel Tank - 57 USG

13 x 92 Fuel Tank - 38.5 USG

16 x 80 Fuel Tank - 50 *USG* 

18 x 70 Fuel Tank - 55 *USG*