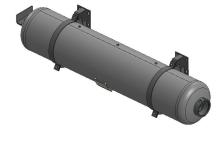

## Single & Dual Fuel Tank Configurations & Sizes:

13 x 60 Fuel Tank - 25 *USG* 

13 x 80 Fuel Tank - 33.5 USG

16 x 16 x 47 Fuel Tank - 57 USG

13 x 92 Fuel Tank - 38.5 USG

16 x 80 Fuel Tank - 50 *USG* 

18 x 70 Fuel Tank - 55 *USG*