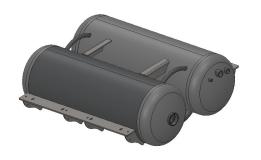

## Single & Dual Fuel Tank Configurations & Sizes:

13 x 60 Fuel Tank - 25 *USG* 

13 x 80 Fuel Tank - 33.5 USG

16 x 16 x 47 Fuel Tank - 57 USG

13 x 92 Fuel Tank - 38.5 USG

16 x 80 Fuel Tank - 50 *USG* 

18 x 70 Fuel Tank - 55 *USG*