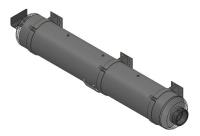

## Single & Dual Fuel Tank Configurations & Sizes:

13 x 60 Fuel Tank - 25 *USG* 

13 x 80 Fuel Tank - 33.5 USG

16 x 16 x 47 Fuel Tank - 57 USG

13 x 92 Fuel Tank - 38.5 USG

16 x 80 Fuel Tank - 50 *USG* 

18 x 70 Fuel Tank - 55 *USG*