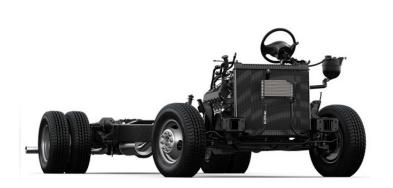

## The ICOM JTG®II Mono Fuel Propane Liquid Injection System is EPA Certified for the Ford 6.8L and 7.3L F53 & F59 chassis.