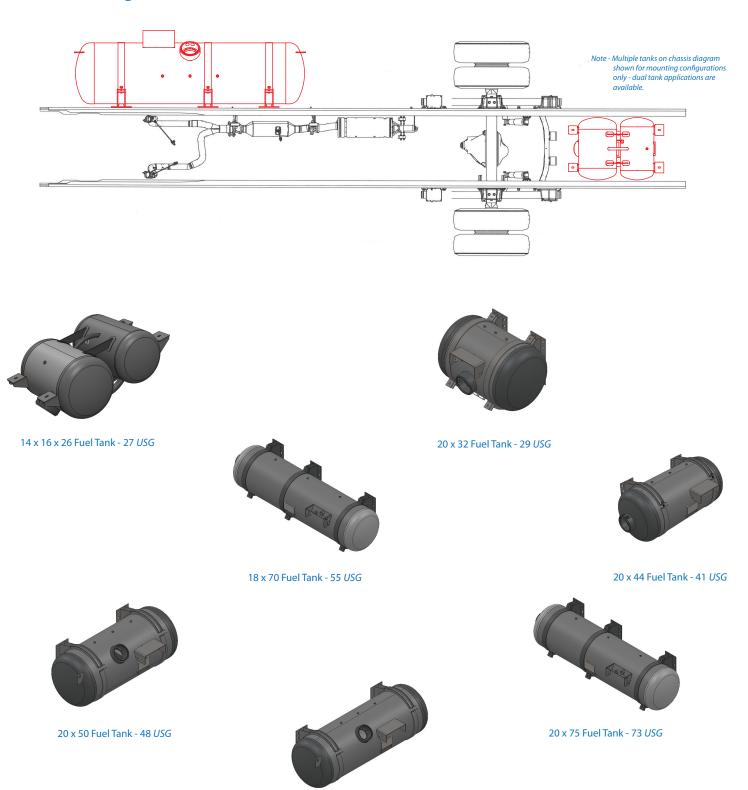

## Fuel Tank Configurations & Sizes:

20 x 60 Fuel Tank - 57 *USG* 

\* Contact ICOM for special tank and dual fuel tank applications